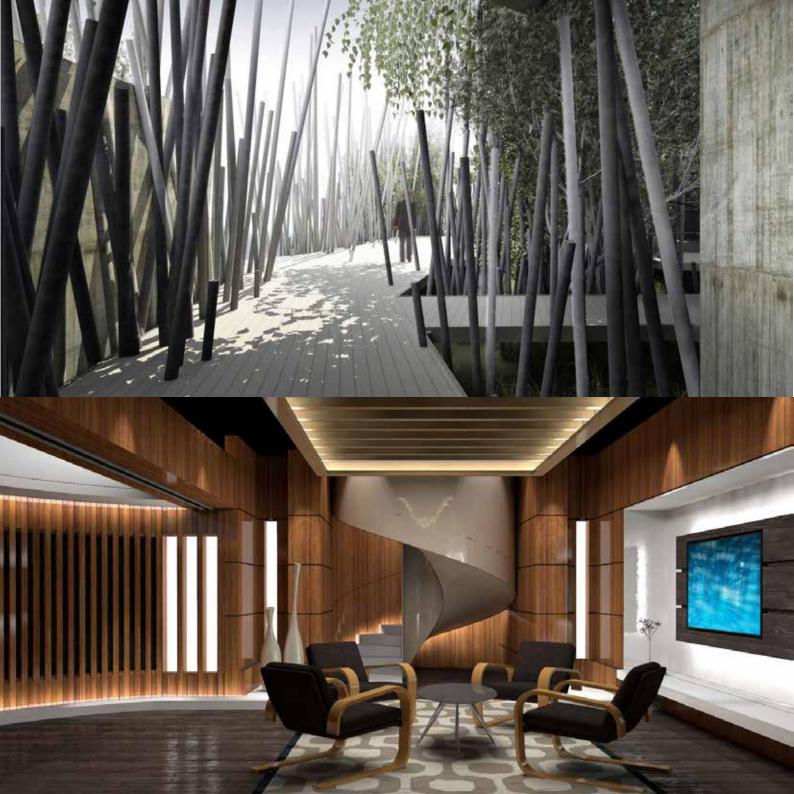

#### SPECIALISED DEVELOPMENT

Specialised Design encompasses any item that stands-alone and requires a particular design treatment. Items that we have designed are News Desks, Furniture, Interiors, Green rooms.....