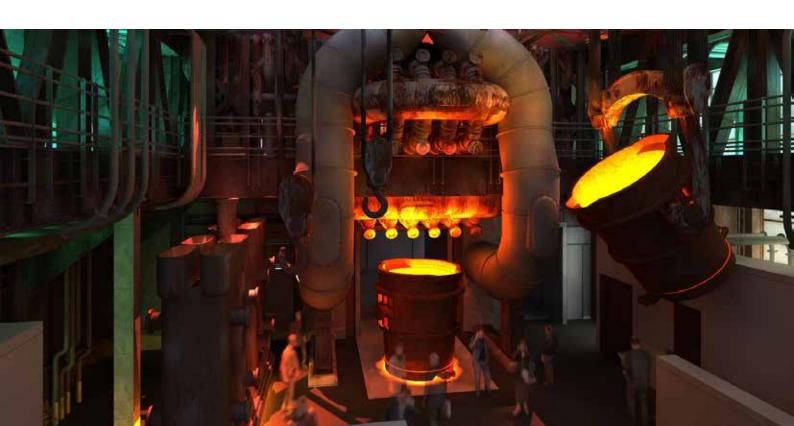

## CONCEPT ILLUSTRATION AND PREVISUALISATION

Concept Illustration and Previsualisation (Previs) is the process of taking the design and creating a virtual representation of the actual situation it is designed for. Whether this is a series of still presentation images or a feature-length animations replicating the actual camera set-ups, lighting rigs or user experiences.