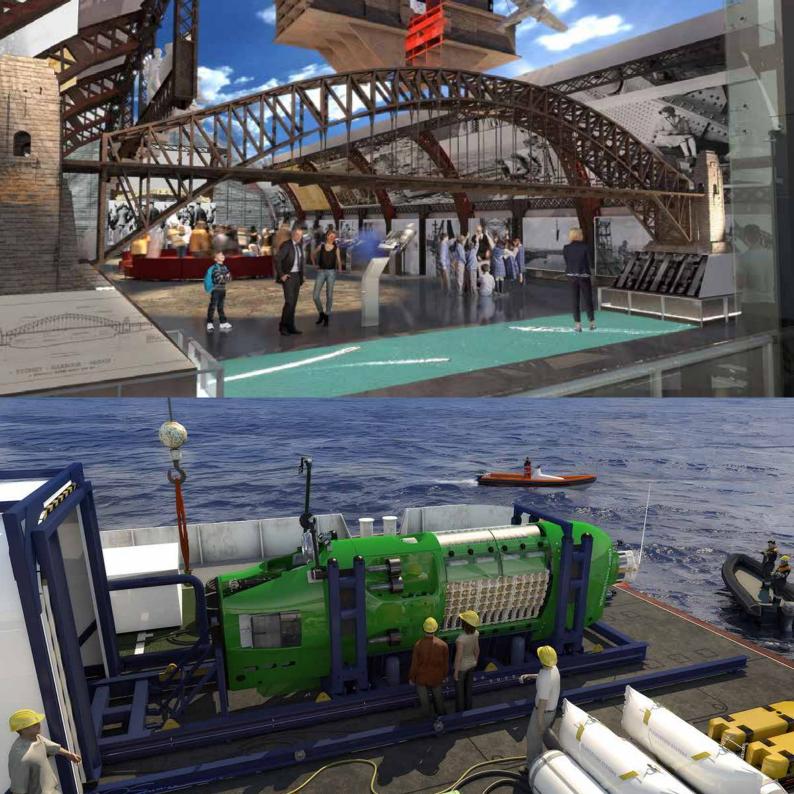

## CONCEPT ILLUSTRATION AND PREVISUALISATION

Concept Illustration and Previsualisation (Previs) is the process of taking the design and creating a virtual representation of the actual situation it is designed for. Whether this is a series of still presentation images or a feature-length animations replicating the actual camera set-ups, lighting rigs or user experiences.

# EVENTS, BRANDING AND EXHIBITIONS

Crayon has worked with its partners to supply excellence in Event, EDM and Brand activation environments.